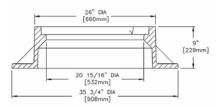

## **1915 FRAME & COVER**

Heavy duty Machined bearing surfaces

Options Solid or vented covers Special lettered covers Watertite assembly Adjusting risers

27" DIA

24 1/16" DIA

36" DIA

2 1/2"