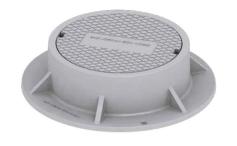

## **1900 AIRPORT MANHOLE FRAME & COVER**

Extra heavy duty Proof load 200,000 lb. Solid and vented cover options

Options Watertite assembly Recessed stainless steel hex bolts or special security bolts Special lettered covers Solid and vented covers Drainage grate — 2870

MATERIAL SPECIFICATIONS Frame - Gray Iron ASTM A48, Class 35B Cover - Gray Iron ASTM A48 Class 35B Grate - Ductile Iron ASTM A536