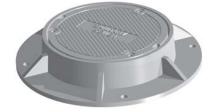

## **1915 FRAME & COVER**

Heavy duty Machined bearing surfaces

Options Solid or vented covers Special lettered covers Watertite assembly Adjusting risers

27" DIA

24 1/16" DIA

36" DIA

2 1/2"