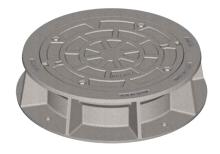

## **1900 AIRPORT MANHOLE FRAME & COVER**

Extra heavy duty Proof load 200,000 lb. Solid and vented cover options

Options Watertite assembly Recessed stainless steel hex bolts or special security bolts Special lettered covers Solid and vented covers Drainage grate — 2870

MATERIAL SPECIFICATIONS Frame - Gray Iron ASTM A48, Class 35B Cover - Gray Iron ASTM A48 Class 35B Grate - Ductile Iron ASTM A536