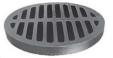

## **1900 AIRPORT MANHOLE FRAME & COVER**

Extra heavy duty Proof load 200,000 lb. Solid and vented cover options

Options Watertite assembly Recessed stainless steel hex bolts or special security bolts Special lettered covers Solid and vented covers Drainage grate — 2870

MATERIAL SPECIFICATIONS Frame - Gray Iron ASTM A48, Class 35B Cover - Gray Iron ASTM A48 Class 35B Grate - Ductile Iron ASTM A536