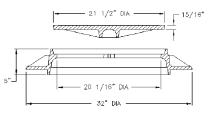

## **1900 AIRPORT MANHOLE FRAME & COVER**

Extra heavy duty Proof load 200,000 lb. Solid and vented cover options

Options Watertite assembly Recessed stainless steel hex bolts or special security bolts Special lettered covers Solid and vented covers Drainage grate — 2870

MATERIAL SPECIFICATIONS Frame - Gray Iron ASTM A48, Class 35B Cover - Gray Iron ASTM A48 Class 35B Grate - Ductile Iron ASTM A536